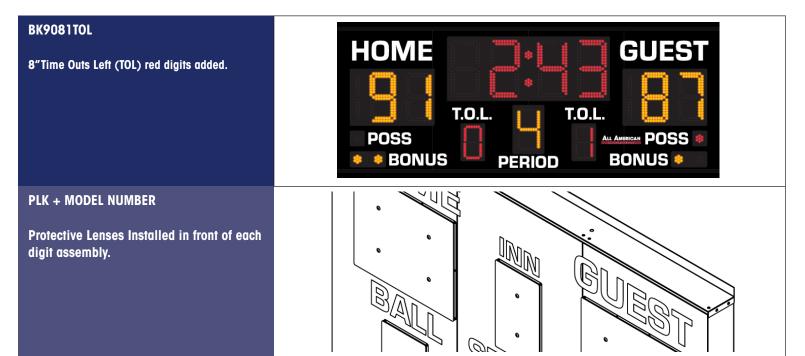

## PRODUCT SPECIFICATIONS BASKETBALL SCOREBOARD

| <section-header></section-header>              | HOME       Image: Construction of the second s |
|------------------------------------------------|----------------------------------------------------------------------------------------------------------------------------------------------------------------------------------------------------------------------------------------------------------------------------------------------------------------------------------------------------------------------------------------------------------------------------------------------------------------------------------------------------------------------------------------------------------------------------------------------------------------------------------------------------------------------------------------------------------------------------------------------------------------------------------------------------------------------------------------------------------------------------------------------------------------------------------------------------------------------------------------------------------------------------------------------------------------------------------------------------------------------------------------------------------------------------------------------------------------------------------------------------------------------------------------------------------------------------------------------------------------------------------------------------------------------------------------------------------------------------------------------------------------------------------------------------------------------------------------------------------------------------------------------------------------------------------------------------------------------------------------------------------------------------------------------------------------------------------------------------------------------------------------------------------------------------------------------------------------------------------------------------------------------------------------------------------------------------------------|
| OVERALL DIMENSION                              | 3' High x 8' Wide x 5" Depth. Additional 1.5" mounting flange on top and bottom. Style available in other sizes.                                                                                                                                                                                                                                                                                                                                                                                                                                                                                                                                                                                                                                                                                                                                                                                                                                                                                                                                                                                                                                                                                                                                                                                                                                                                                                                                                                                                                                                                                                                                                                                                                                                                                                                                                                                                                                                                                                                                                                       |
| CONSTRUCTION                                   | Fabricated 20 and 22 GA Powder Coated Galvanneal.                                                                                                                                                                                                                                                                                                                                                                                                                                                                                                                                                                                                                                                                                                                                                                                                                                                                                                                                                                                                                                                                                                                                                                                                                                                                                                                                                                                                                                                                                                                                                                                                                                                                                                                                                                                                                                                                                                                                                                                                                                      |
| INFORMATION                                    | Game Time (14" Red), Home & Guest Scores up to 199 (12" Amber), Period (10" Amber), Possession Indicators (2" Red), Bonus Indicators (2" Amber)                                                                                                                                                                                                                                                                                                                                                                                                                                                                                                                                                                                                                                                                                                                                                                                                                                                                                                                                                                                                                                                                                                                                                                                                                                                                                                                                                                                                                                                                                                                                                                                                                                                                                                                                                                                                                                                                                                                                        |
| CAPTIONS                                       | Scores (5.5"), Poss, Bonus, Period (2.75")                                                                                                                                                                                                                                                                                                                                                                                                                                                                                                                                                                                                                                                                                                                                                                                                                                                                                                                                                                                                                                                                                                                                                                                                                                                                                                                                                                                                                                                                                                                                                                                                                                                                                                                                                                                                                                                                                                                                                                                                                                             |
| HORN                                           | Included 100dB internal horn. 110 dB external trumpet horn available, recommended to be wired at time of manufacture.                                                                                                                                                                                                                                                                                                                                                                                                                                                                                                                                                                                                                                                                                                                                                                                                                                                                                                                                                                                                                                                                                                                                                                                                                                                                                                                                                                                                                                                                                                                                                                                                                                                                                                                                                                                                                                                                                                                                                                  |
| ELECTRONICS / DIGITS                           | 100% solid state, microprocessor controlled system with locking connectors.<br>Ultra bright, exposed Red and Amber LED digits.                                                                                                                                                                                                                                                                                                                                                                                                                                                                                                                                                                                                                                                                                                                                                                                                                                                                                                                                                                                                                                                                                                                                                                                                                                                                                                                                                                                                                                                                                                                                                                                                                                                                                                                                                                                                                                                                                                                                                         |
| SERVICING                                      | Sign will be serviceable by removing the home score digit pan to access components.                                                                                                                                                                                                                                                                                                                                                                                                                                                                                                                                                                                                                                                                                                                                                                                                                                                                                                                                                                                                                                                                                                                                                                                                                                                                                                                                                                                                                                                                                                                                                                                                                                                                                                                                                                                                                                                                                                                                                                                                    |
| COMMUNICATION                                  | Radio communication is standard using a 2.4 GHz Frequency hopping spread spectrum transceiver. Hardwire optional on scoreboard, recommended to be installed at time of manufacture.                                                                                                                                                                                                                                                                                                                                                                                                                                                                                                                                                                                                                                                                                                                                                                                                                                                                                                                                                                                                                                                                                                                                                                                                                                                                                                                                                                                                                                                                                                                                                                                                                                                                                                                                                                                                                                                                                                    |
| POWER REQUIREMENTS                             | 120VAC, 1.3 Amp. Includes 6' power cable exiting the top left of the cabinet with standard grounded 3 prong connector. 20 Amp circuit recommended.                                                                                                                                                                                                                                                                                                                                                                                                                                                                                                                                                                                                                                                                                                                                                                                                                                                                                                                                                                                                                                                                                                                                                                                                                                                                                                                                                                                                                                                                                                                                                                                                                                                                                                                                                                                                                                                                                                                                     |
| INSTALLATION                                   | May be mounted to nearly any wall surface, no hardware supplied. Intended for dry locations.                                                                                                                                                                                                                                                                                                                                                                                                                                                                                                                                                                                                                                                                                                                                                                                                                                                                                                                                                                                                                                                                                                                                                                                                                                                                                                                                                                                                                                                                                                                                                                                                                                                                                                                                                                                                                                                                                                                                                                                           |
| ESTIMATED WEIGHT                               | 129 lbs.                                                                                                                                                                                                                                                                                                                                                                                                                                                                                                                                                                                                                                                                                                                                                                                                                                                                                                                                                                                                                                                                                                                                                                                                                                                                                                                                                                                                                                                                                                                                                                                                                                                                                                                                                                                                                                                                                                                                                                                                                                                                               |
| WARRANTY                                       | Five year guarantee against defects in materials and workmanship. Factory repair service for parts in warranty. Union label. UL Certified.                                                                                                                                                                                                                                                                                                                                                                                                                                                                                                                                                                                                                                                                                                                                                                                                                                                                                                                                                                                                                                                                                                                                                                                                                                                                                                                                                                                                                                                                                                                                                                                                                                                                                                                                                                                                                                                                                                                                             |
| ADDITIONAL OPTIONS<br>MODEL NUMBER + ( )       | Time Outs Left (TOL), Protective Lens Kit (PLK + Model Number). White, Green,<br>Amber digits available (Red and Amber as shown is standard).                                                                                                                                                                                                                                                                                                                                                                                                                                                                                                                                                                                                                                                                                                                                                                                                                                                                                                                                                                                                                                                                                                                                                                                                                                                                                                                                                                                                                                                                                                                                                                                                                                                                                                                                                                                                                                                                                                                                          |
| AVAILABLE CONTROL CONSOLE<br>(SOLD SEPARATELY) | <ul> <li>MSC9000 (Multi-sport Desktop Console) Extruded Aluminum, high impact low profile microprocessor control console. 5" high x 10.25" wide x 9" deep.</li> <li>Weight: 4.3 lbs. Radio (1600 ft) is standard, simultaneous hardwire option included. Internal rechargeable battery. Switch between multiple sports by removing and replacing the slip sheet.</li> <li>HRBK9000 (Handheld Basketball Remote) 6.5" high x 3" wide x 1" deep. Radio (500 ft) is standard. Internal rechargeable battery.</li> </ul>                                                                                                                                                                                                                                                                                                                                                                                                                                                                                                                                                                                                                                                                                                                                                                                                                                                                                                                                                                                                                                                                                                                                                                                                                                                                                                                                                                                                                                                                                                                                                                   |